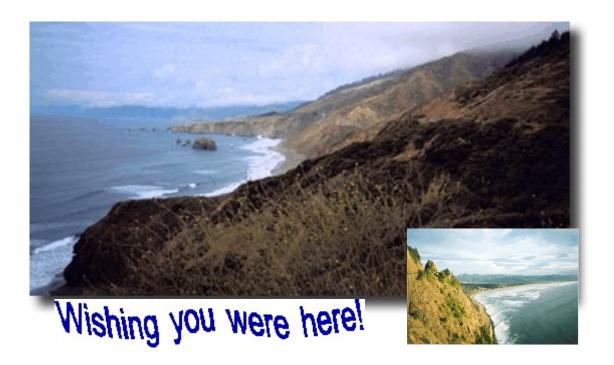

Your Buck-a-roo, The Runaway

The FBI has narrowed the original location of this postcard to the 3 following landforms:

Canadian Shield

Piedmont

Alaskan Range

Yo Detectives,

I am loving the beaches and cliffs here on the Pacific Ocean. I hear they go all the way from Mexico to Alaska, that means I have a lot of surfing to do!

Got to Go,
The Runaway

The FBI has narrowed the original location of this postcard to the 3 following landforms:

**Rocky Mountains** 

Ozark Plateau

**Coastal Range** 

Dear Detectives,

I have eaten more grapes and strawberries this week than any human should! It turns out that I am going to stay here "longer" than I did in Utah.