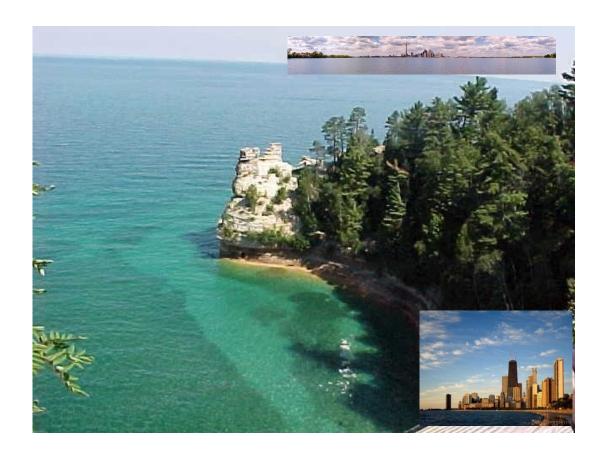

## The FBI has narrowed the original location of this postcard to the 3 following landforms:

**Appalachian Mts** 

**Interior Plains** 

**Central Plains** 

Great Detectives,

If only you could see these lakes! They were formed by glaciers and are all connected to one another. It is quite a sight!

"<u>Great</u>"fully Yours, The Runaway

The FBI has narrowed the original location of this postcard to the 3 following landforms:

Great Plains Central Valley Great Lakes

Darling Detectives,

Maybe it is time that I "expose" my whereabouts to you, or maybe not? I have been hanging around the Hudson Bay, just "rockin" to some Canadian music.