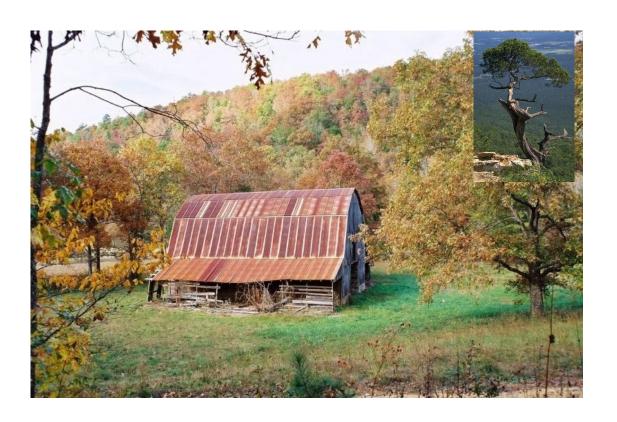

#### Dearest Detectives,

You still have not found me! Lately, I have been spending my days as a "hillbilly" in these worn down mountains. Let me make it a little easier for you... I am in the Arkansas/ Missouri area, surrounded by the Central Plains.

Best of Luck,
The Runaway

The FBI has narrowed the original location of this postcard to the 3 following landforms:

Ozark Plateau Interior Plains Great Plains

Hello Detectives~

I am considering investing in oil ~ there seems to be plenty of it around here. Although I could never stay in Texas, Florida or in between, because it is much too flat and humid for me.