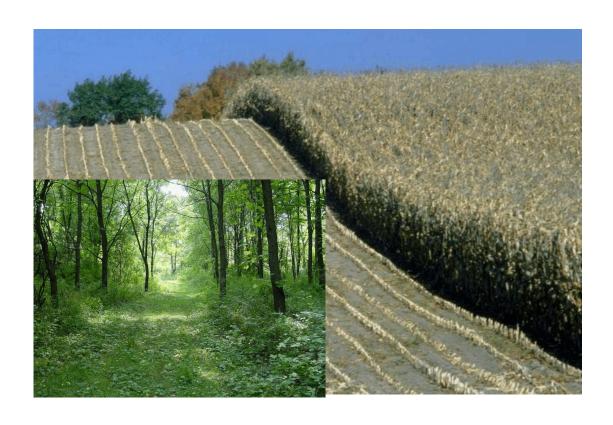

The FBI has narrowed the original location of this postcard to the 3 following landforms:

**Central Plains** 

**Great Plains** 

**Central Valley** 

To The Detectives:

Do you think that the reason so much corn grows here is because it is near the Mississippi River? Or is it because corn grows well on rolling hills and wooded areas?

Full of Questions,
The Runaway

The FBI has narrowed the original location of this postcard to the 3 following landforms:

**Great Plains** 

Gulf Coastal Plains

**Central Plains** 