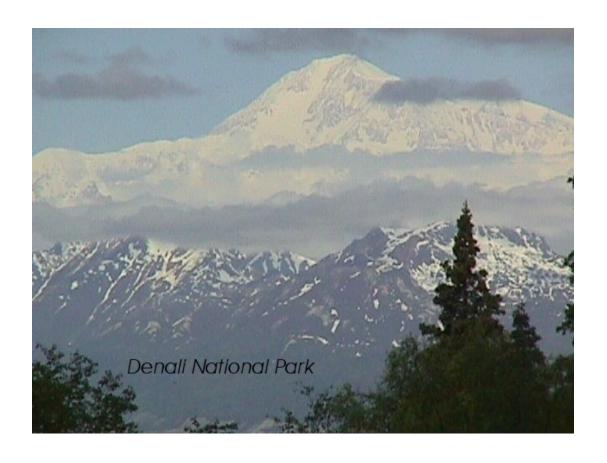

Howdy Detectives,

This horseshoe shaped range has made me feel like I am in an old western movie. But a <u>cold</u> old western movie, this place is covered in glaciers and is home to the tallest mountain in North America.

Your Buck-a-roo, The Runaway

The FBI has narrowed the original location of this postcard to the 3 following landforms:

Canadian Shield

Piedmont

Alaskan Range

Yo Detectives,

I am loving the beaches and cliffs here on the Pacific Ocean. I hear they go all the way from Mexico to Alaska, that means I have a lot of surfing to do!