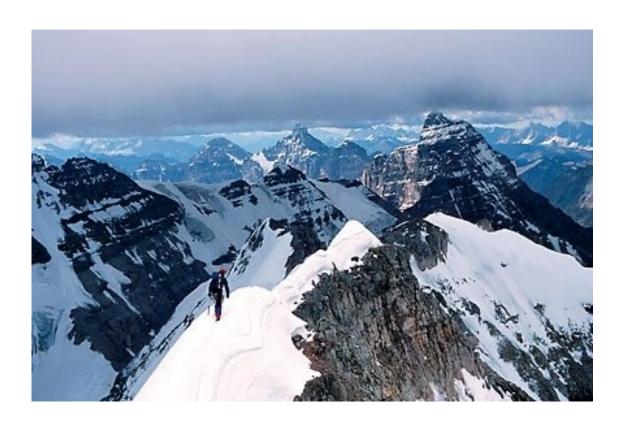

I am there,
The Runaway

The FBI has narrowed the original location of this postcard to the 3 following landforms:

**Great Plains** 

Basin and Range
(Great Basin)

Central Valley

Dear Detectives,

I have spent the last month and half traveling from Mexico all the way to Canada~ it has not been an easy journey traveling over these jagged mountains. I was surprised to learn that these mountains are actually much younger than other mountains in the US.

Sincerely- The Runaway

P.S. I drove pass the school on my way to Canada.

The FBI has narrowed the original location of this postcard to the 3 following landforms:

Ozark Plateau

Alaskan Range

**Rocky Mountains** 