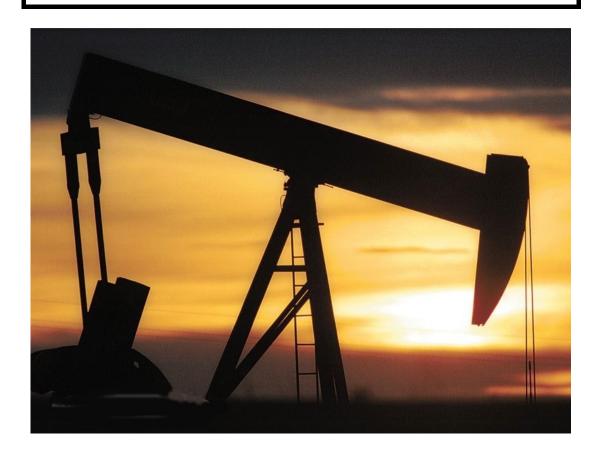

Best of Luck,
The Runaway

The FBI has narrowed the original location of this postcard to the 3 following landforms:

Ozark Plateau Interior Plains Great Plains

Hello Detectives~

I am considering investing in oil ~ there seems to be plenty of it around here. Although I could never stay in Texas, Florida or in between, because it is much too flat and humid for me.

Packing my Portfolios,

The Runaway

The FBI has narrowed the original location of this postcard to the 3 following landforms:

**Gulf Coastal Plain** 

Basin and Range (Great Basin)

**Canadian Shield** 

Question Detectives~