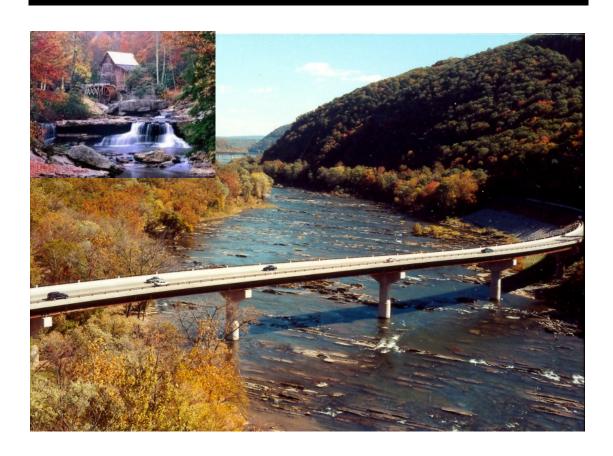

What lies between the Atlantic Ocean and foothills of the Appalachian Mountains, is covered in trees and runs from Georgia all the way to New York?

I Know, Do You,

The Runaway

The FBI has narrowed the original location of this postcard to the 3 following landforms:

Hudson Bay Sierra Nevada Atlantic Coastal Plain

To My Detectives,

Baltimore is a great city, in fact there seems to be many important cities around this area, I bet that did not happen by chance! If you enjoy rolling hills and little waterfalls this place is for you!