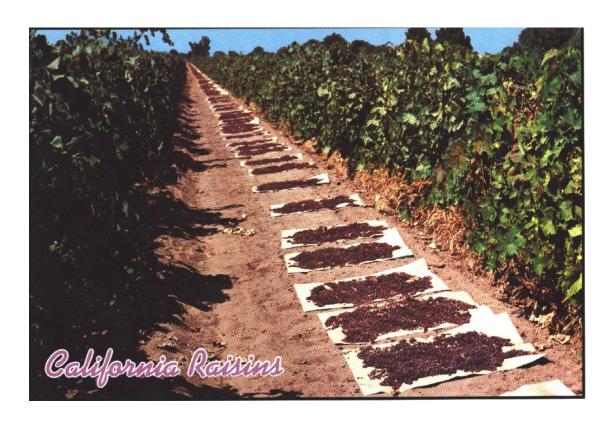

Got to Go,
The Runaway

The FBI has narrowed the original location of this postcard to the 3 following landforms:

**Rocky Mountains** 

Ozark Plateau

**Coastal Range** 

Dear Detectives,

I have eaten more grapes and strawberries this week than any human should! It turns out that I am going to stay here "longer" than I did in Utah.

Completely Full,

The Runaway

The FBI has narrowed the original location of this postcard to the 3 following landforms:

Rocky Mountains Central Valley Ozark Plateau

Hey Detectives~

Can you tell me the name of the largest living tree In California? Have you ever been to beautiful Lake Tahoe or Yosemite National Park? Have you heard of the Donner Party?