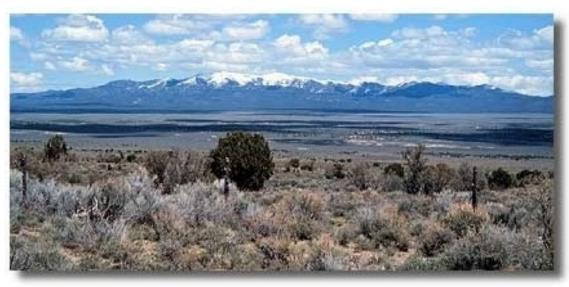

Howdy Detectives,

This horseshoe shaped range has made me feel like I am in an old western movie. But a <u>cold</u> old western movie, this place is covered in glaciers and is home to the tallest mountain in North America.

Your Buck-a-roo, The Runaway

The FBI has narrowed the original location of this postcard to the 3 following landforms:

Canadian Shield

Piedmont

Alaskan Range

Yo Detectives,

I am loving the beaches and cliffs here on the Pacific Ocean. I hear they go all the way from Mexico to Alaska, that means I have a lot of surfing to do!