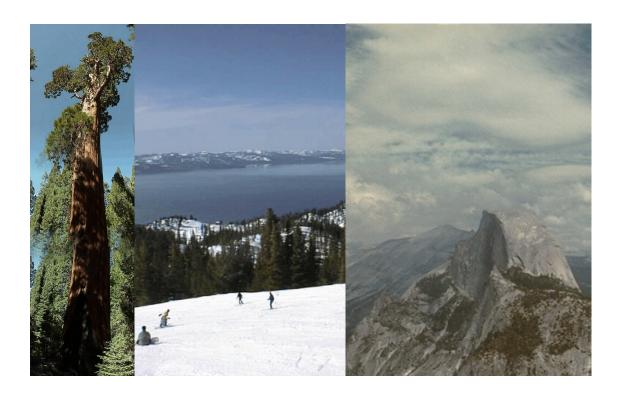

Completely Full,

The Runaway

The FBI has narrowed the original location of this postcard to the 3 following landforms:

Rocky Mountains Central Valley Ozark Plateau

Hey Detectives~

Can you tell me the name of the largest living tree In California? Have you ever been to beautiful Lake Tahoe or Yosemite National Park? Have you heard of the Donner Party?

Do You Know Where I am? The Runaway

The FBI has narrowed the original location of this postcard to the 3 following landforms:

Gulf Coastal Plain Sierra Nevada Atlantic Coastal Plain