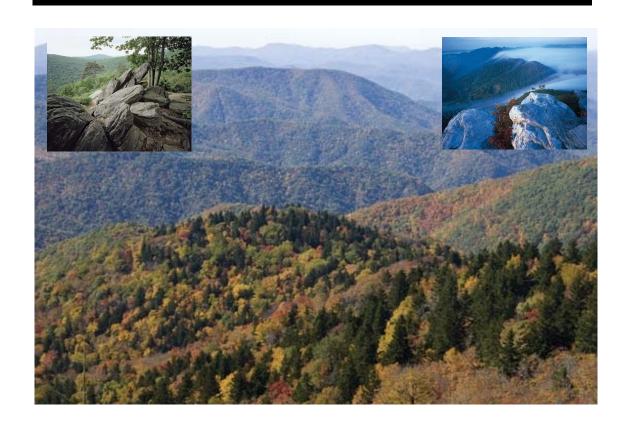

#### Dearest Detectives,

You should really come and visit these mountains.

The tallest peak is over 6,000 feet high. They may be old and worn down with very few passes, but they run from Alabama to Canada (NE to SW) and are a barrier to the nterior.

Wishing You Were Here,

The Runaway

## The FBI has narrowed the original location of this postcard to the 3 following landforms:

**Appalachian Mts** 

**Interior Plains** 

**Central Plains** 

Great Detectives,

If only you could see these lakes! They were formed by glaciers and are all connected to one another. It is quite a sight!