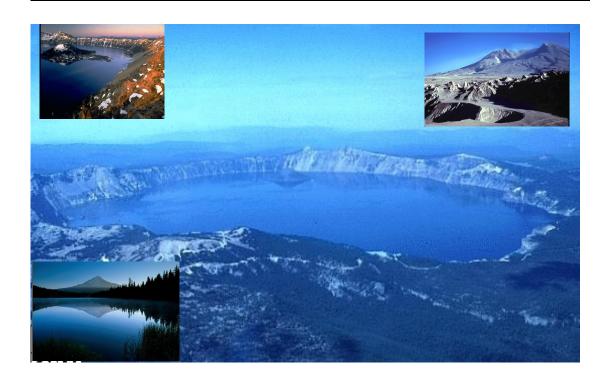

## What's Up Detectives~

I am leaving this place soon, you never know when my girlfriend "Helen" is going to "erupt." This postcard might cost me less, because there is no sales tax in Oregon.

The Runaway

# The FBI has narrowed the original location of this postcard to the 3 following landforms:

Sierra Nevada

Cascades

Coastal Range

Knock Knock Detectives,

What like the Great Salt Lake never drains into the ocean, contains the lowest point in the US, known as Death Valley and is dry due to a rain shadow?